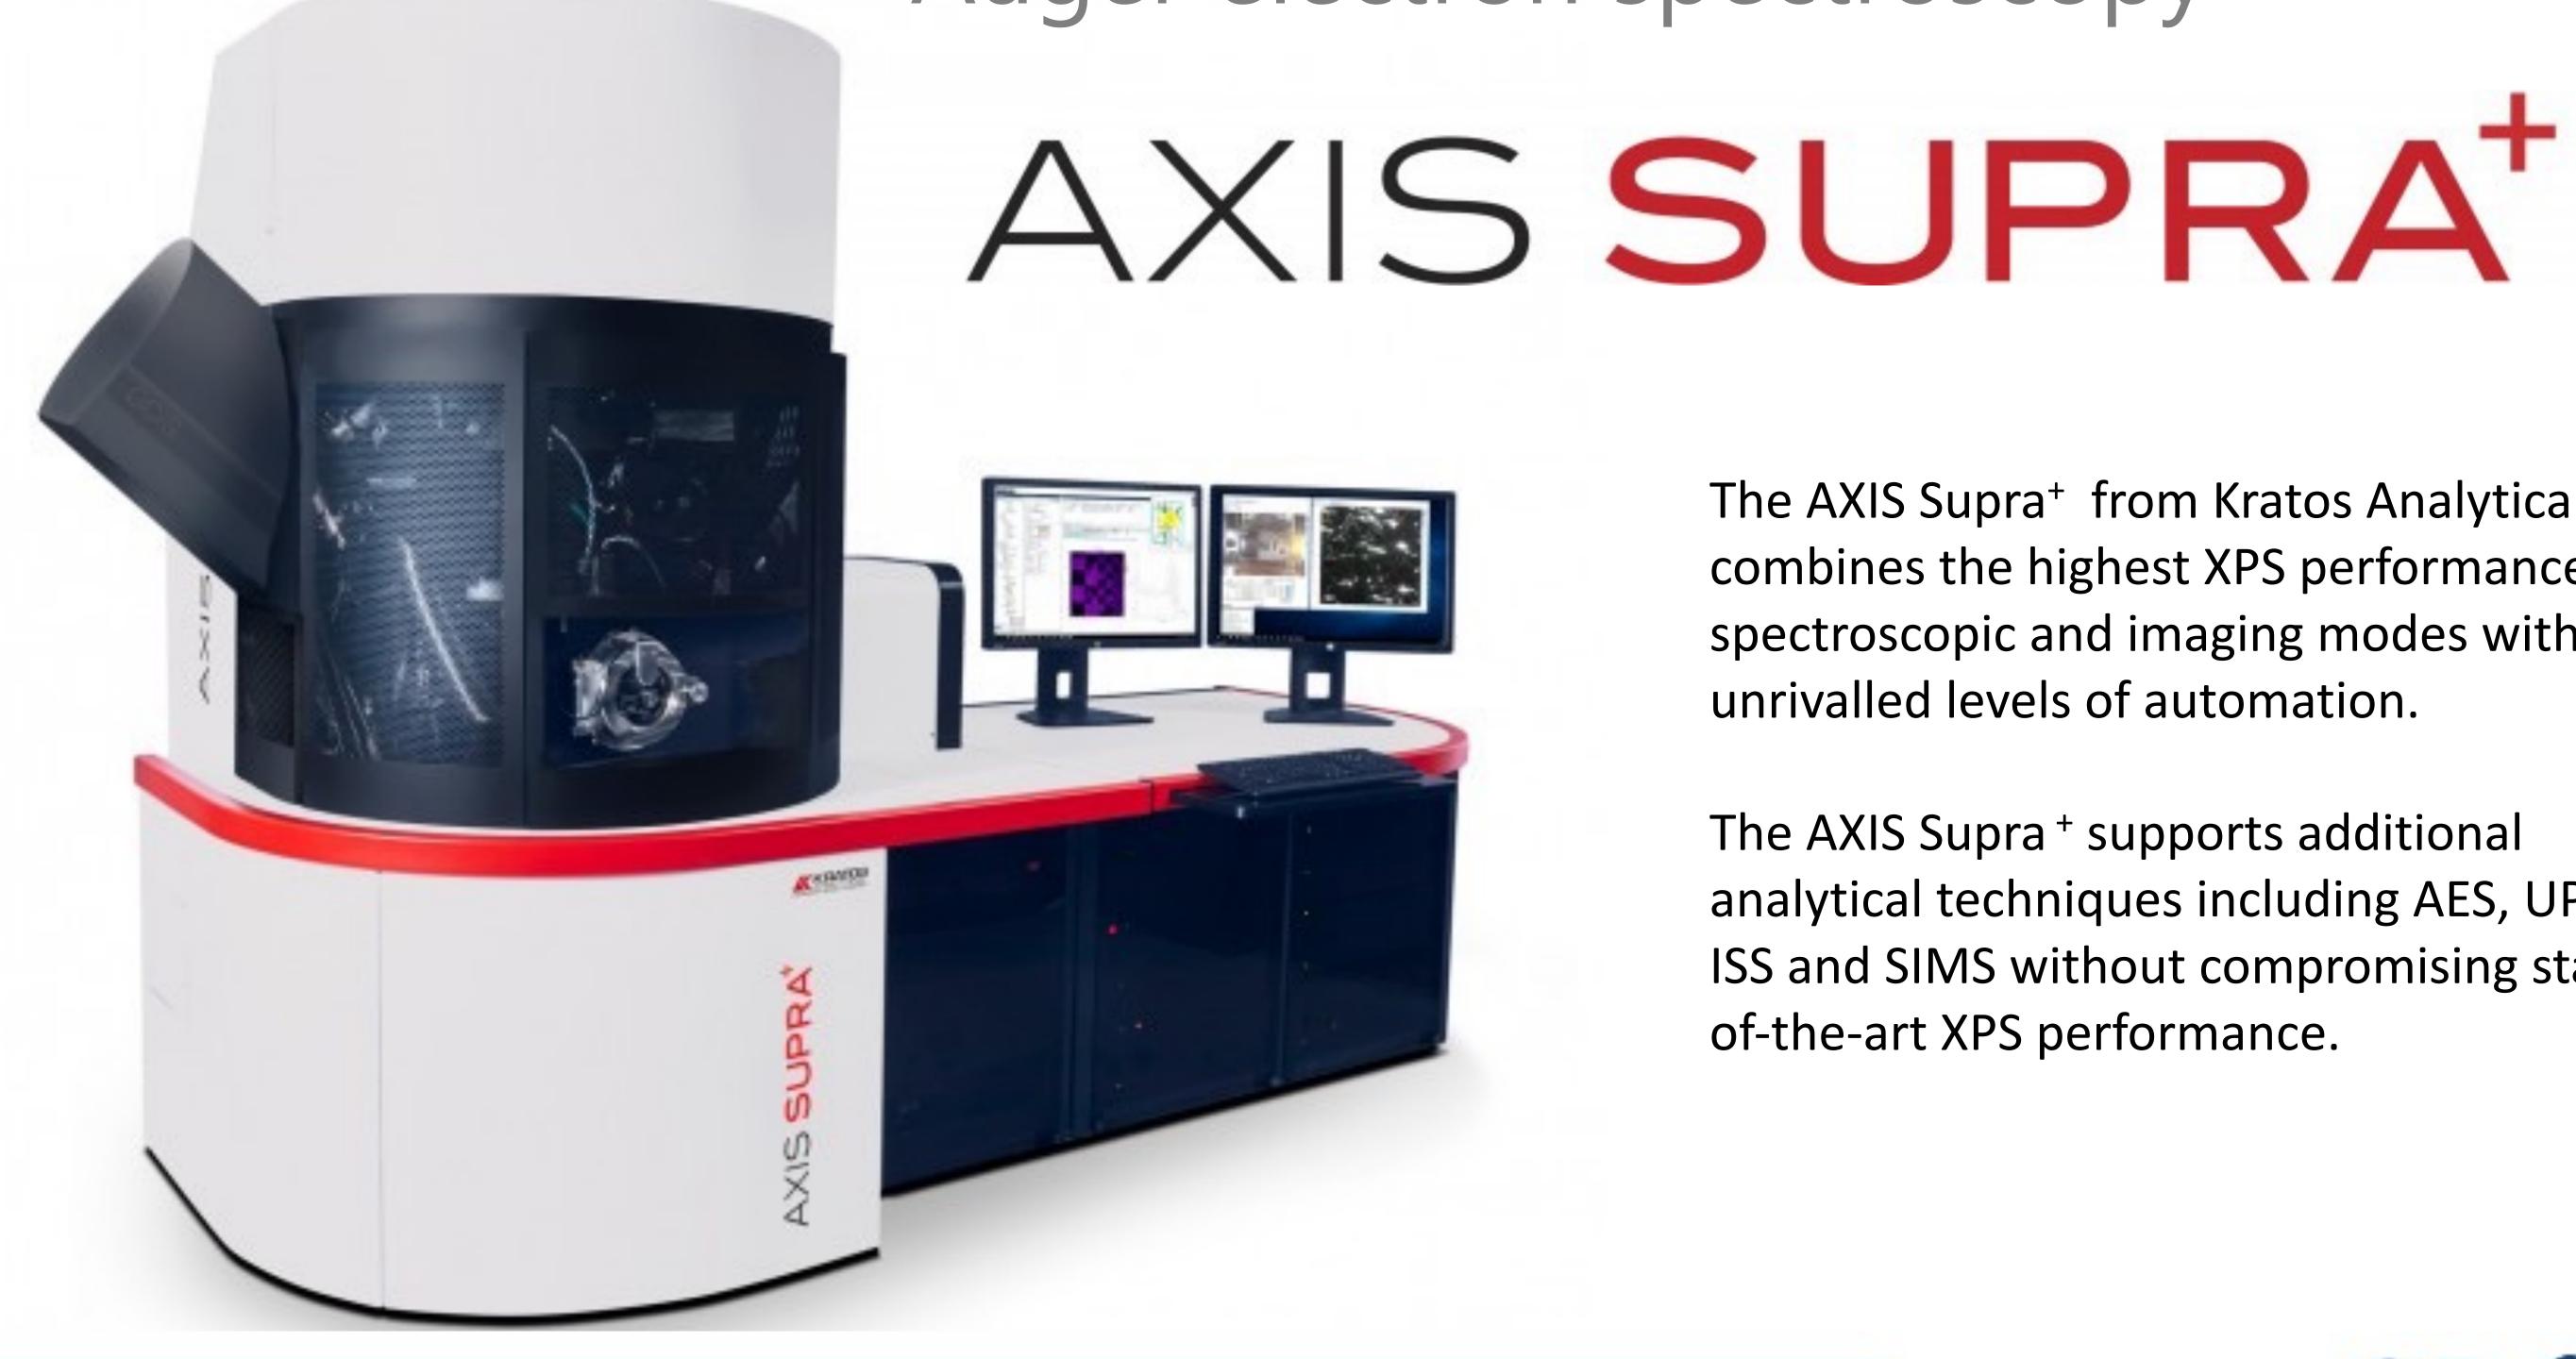

Ion scattering spectroscopy

Data dependent acquisition software

Ultraviolet photoemission spectroscopy

imaging XPS

Auger electron spectroscopy

The AXIS Supra<sup>+</sup> from Kratos Analytical combines the highest XPS performance in spectroscopic and imaging modes with unrivalled levels of automation.

The AXIS Supra \* supports additional analytical techniques including AES, UPS, ISS and SIMS without compromising stateof-the-art XPS performance.

SPECS